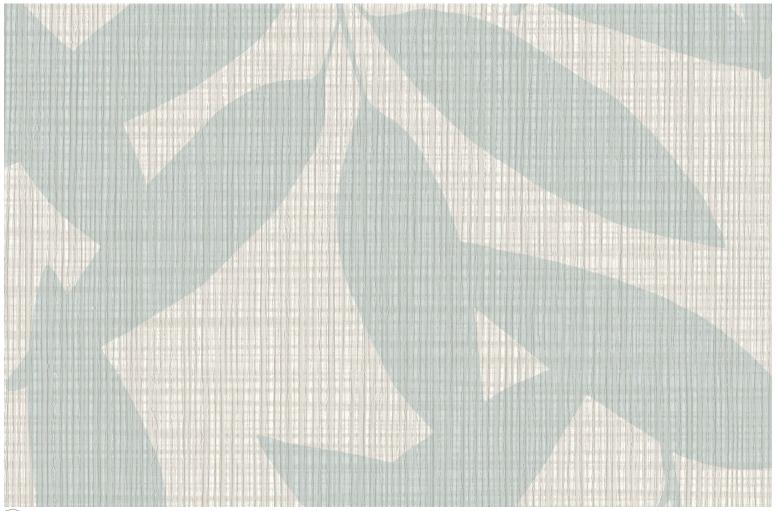

# Willow



Render Ready Tiles available

Dove BB-WX-06



Stormy **BB-WX-03** 

### Cleanability

Withstands hospital-grade cleaners & disinfectants Available as a custom with **INVISICAP** I complete chemical protection

#### **Physical Properties**

WEIGHT: 20 oz. PLY, 620 G/PLM 13.3 oz. PSY, 451 G/PSM BACKING: Non-Woven WIDTH: 52"/ 132cm

MATCH: Reverse Match REPEAT: 18" h x 52" w, 6" drp, align arrows for match

Meets or exceeds Federal Specification CCC-W-408D Custom colors, weights, and micro venting available

## **Environmental**

- · Low VOC, California section 01350 IAQ
- · 10% Recycled content
- · Non-Phthalate
- · EPD/HPD
- · California Prop 65, no labeling required

Product Specifications, Fire Safety & Ratings, Environment & Health and Warranty is available at www.boltawallcovering.co