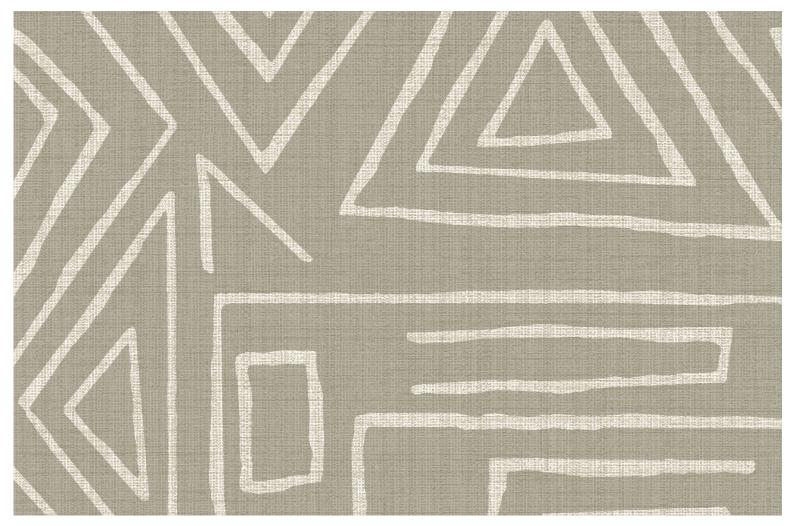

## Tahitian Tapa

### **Physical Properties**

Natural Sand BB-TT-02

WEIGHT: 20 oz. PLY, 620 G/PLM 13.3 oz. PSY, 451 G/PSM BACKING: Non-Woven MATCH: Straight Match WIDTH: 52"/132cm REPEAT: 18"h x 17.3"w

Meets or exceeds Federal Specification CCC-W-408D Custom colors, weights, and micro venting available